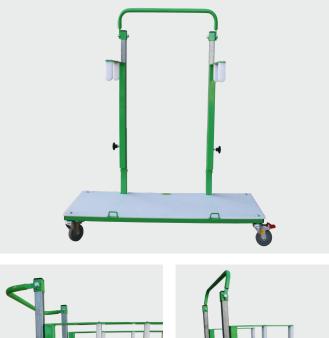

## Alrick Porto Mattress Transport Trolley

Mattress transportation has never been easier... Our innovative mattress transporter has been ergonomically designed to reduce the physical demand on staff. Our mattress transporter has the ability to transport either 2 mattresses or 3. Alrick specialises in customising products to suit your needs... the possibilities are endless!

## **Product Features:**

- Australian Made
- 2 or 3 Mattress Capacity Available
- Height Adjustable
- Anti Tear Nylon Dividers and Base
- 4 x 125mm Braking Castors
- Flip Up Handle
- Green Powdercoat Colour
- Tie Points