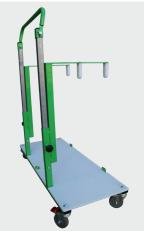

## Alrick Porto Mattress Transport Trolley

Mattress transportation has never been easier... Our innovative mattress transporter has been ergonomically designed to reduce the physical demand on staff. Our mattress transporter has the ability to transport either 2 mattresses or 3. Alrick specialises in customising products to suit your needs... the possibilities are endless!

## **Product Features:**

- Australian Made
- 2 or 3 Mattress Capacity Available
- Height Adjustable
- Anti Tear Nylon Dividers and Base
- 4 x 125mm Braking Castors
- Flip Up Handle
- Green Powdercoat Colour
- Tie Points