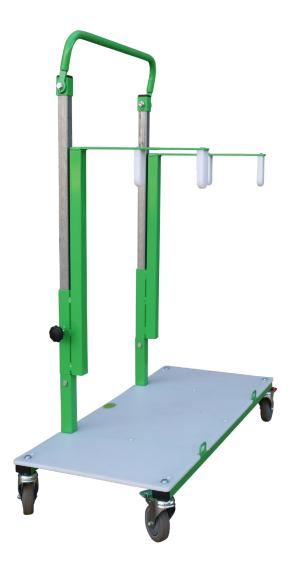

## Alrick Porto Mattress Transport Trolley

Mattress transportation has never been easier... Our innovative mattress transporter has been ergonomically designed to reduce the physical demand on staff. Our mattress transporter has the ability to transport either 2 mattresses or 3. Alrick specialises in customising products to suit your needs... the possibilities are endless!

## **Product Features:**

- Australian Made
- 2 or 3 Mattress Capacity Available
- Height Adjustable
- Anti Tear Nylon Dividers and Base
- 4 x 125mm Braking Castors
- Flip Up Handle
- Green Powdercoat Colour
- Tie Points